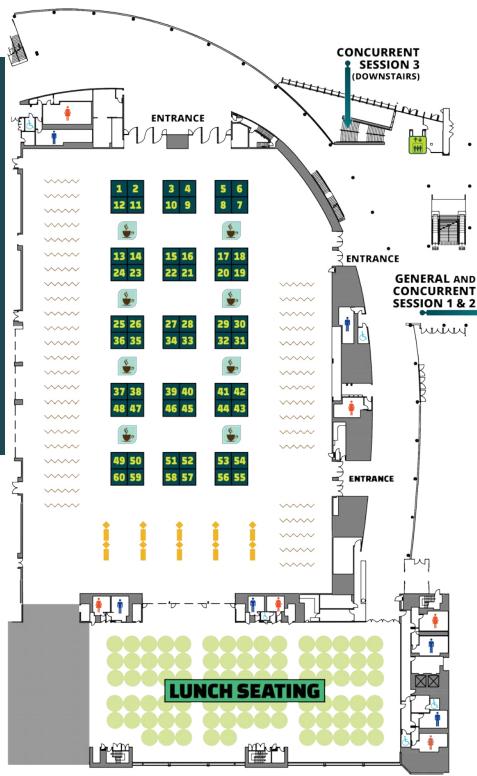

## **EXHIBITOR FLOOR PLAN**

## MEETING SPACE FLOOR PLAN

#### **SETUP**

Sunday, 2 November 13:00 - 16:00

#### **EXHIBIT HOURS**

Monday, 3 November through

Wednesday, 5 November 07:30- 18:00

Thursday, 6 November **7:30 – 12:00** 

#### **TEARDOWN**

Thursday, 6 November 12:00 – 16:00

Date and Times Subject to Change.

Floor plan not to scale.